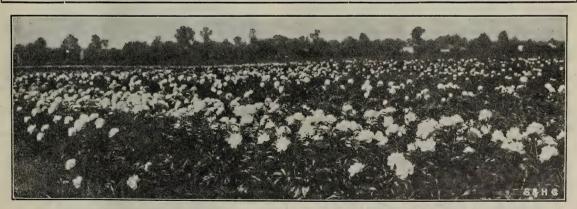

ckeries, mounds or embankments; especially valuable for cemetery planting. The pure white single flowers appear in greatest profusion during the month of July, while its almost evergreen foliage makes it very desirable at all seasons of the year. 10c each.

Strong two-year old field grown plants, 25c each; \$2.50 per dozen.

#### HYBRID WICHURIANA ROSES

These Hybrids retain most characteristics of the old Wichuriana, but are much stronger growers and bloom more freely.

Debutante—White; Manda's Triumph—White; South Orange Perfection—Blush; Sweetheart—Pink; Universal Favorite—Rose.



DEBUTANTE.

10c each. Strong two-year plants, 30c.
One each of five Hybrid Wichuriana, one-year plants for 35c; two-year-old for \$1.00.

## HARDY PERENNIAL PLANTS

For Permanent Planting in Borders or Beds



PEONY "FESTIVA MAXIMA" AT PAINESVILLE NURSERIES.

### **PEONIES**

That Herbaceous Peonies are as fine and effective in their way as Rhododendrons or Roses is now being generally recognized. They are hardier and more easily cultivated than either of their rivals, and are being used in the same way for bold displays of color. Their flowers are very lasting; some of them are finely finished and exquisitely colored. Plant in deep, rich, well-prepared soil, covering the buds but an inch or two. Do not expect too much of them the first year. They are a little slow in establishing themselves.

Agida—Violet-red, semi-double.

Alba Sulphurea (Mont Blanc)—Light sulphur-yellow, changing to white as flower becomes older. 50c.

Anemoneflora—Large; pale rose with buff center.

Beauty Francaise-Blush